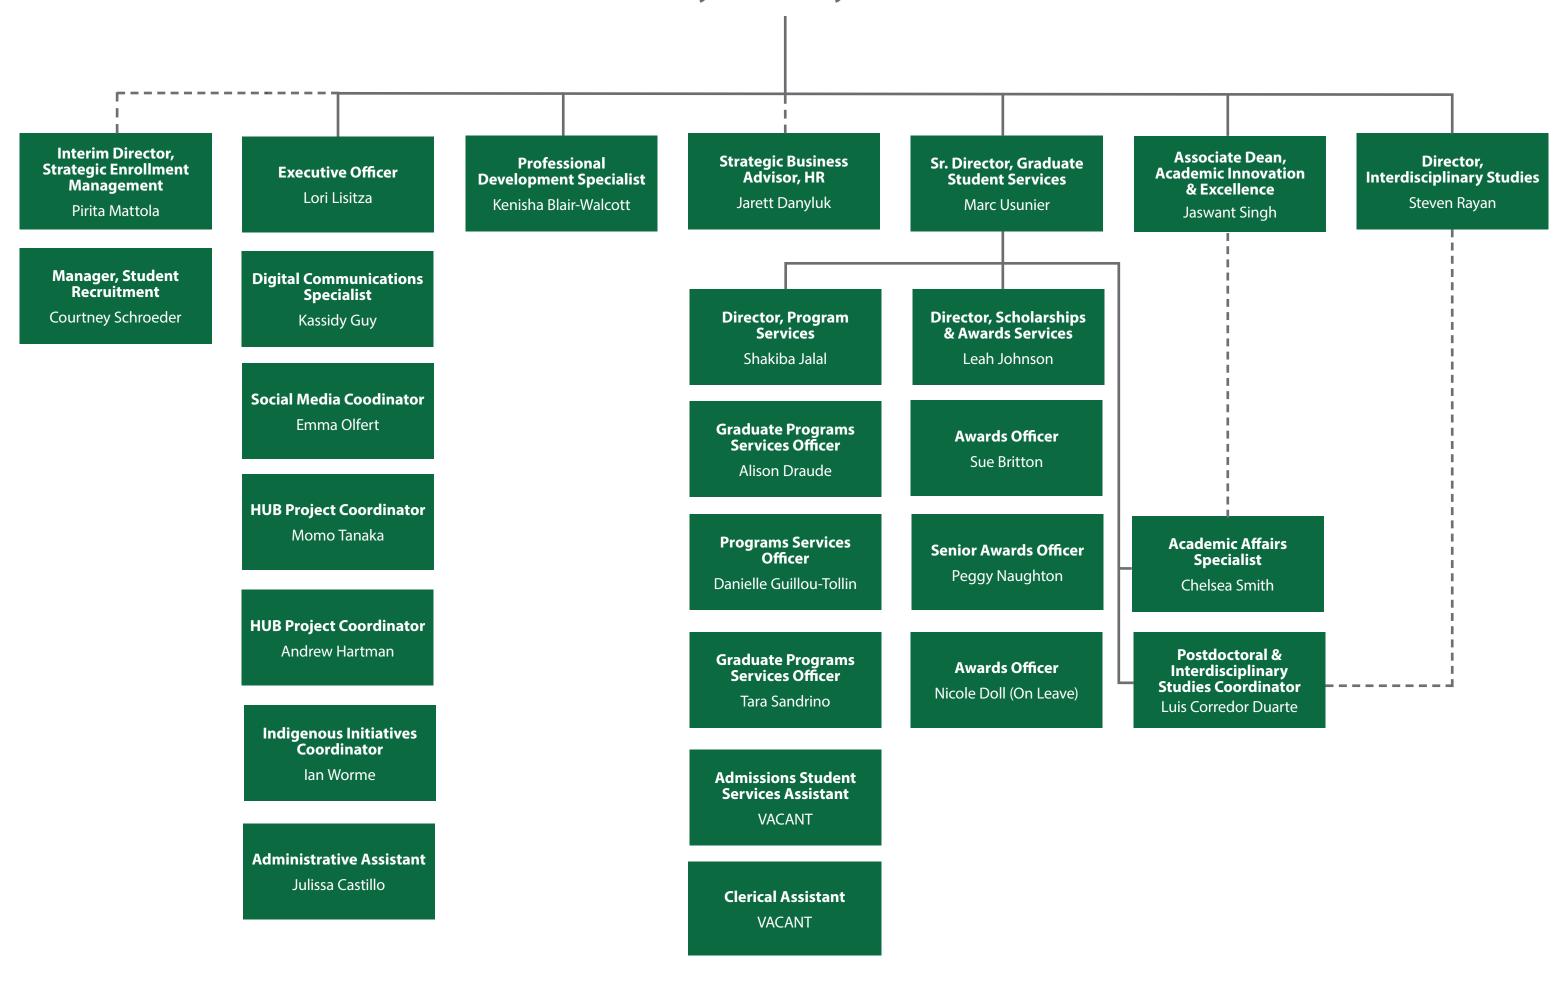

#### Office of the Vice-President Research









### Associate Vice-President, Research



## College of Graduate and Postdoctoral Studies

Debby Burshtyn, Dean







# Research Acceleration and Strategic Initiatives

Phani Adapa, Director **Associate Director Associate Director** Olga Baron Danielle Ellis Strategic Research Undergraudate Research Scholarly & Artistic Work Strategic and Institutional Research Initiatives Incubation, Development National Research Security **Grant Management** (Pre and Post Award) & Experience Coordinator, **Research Support** Sr. Research Security **Research Specialist** Undergraduate Research Initiative Sr. Research Specialist Sr. Research Specialist **Research Specialist Programs Coordinator** Specialist Specialist **Post Award** Sara Mueller Heidi Smithson **Doreen Canillas** Meaghan Risling Nicole Benning Lisa Belhumeur **Bethany Penn** Mandy Fehr **Research Support Research Security Research Specialist Researc