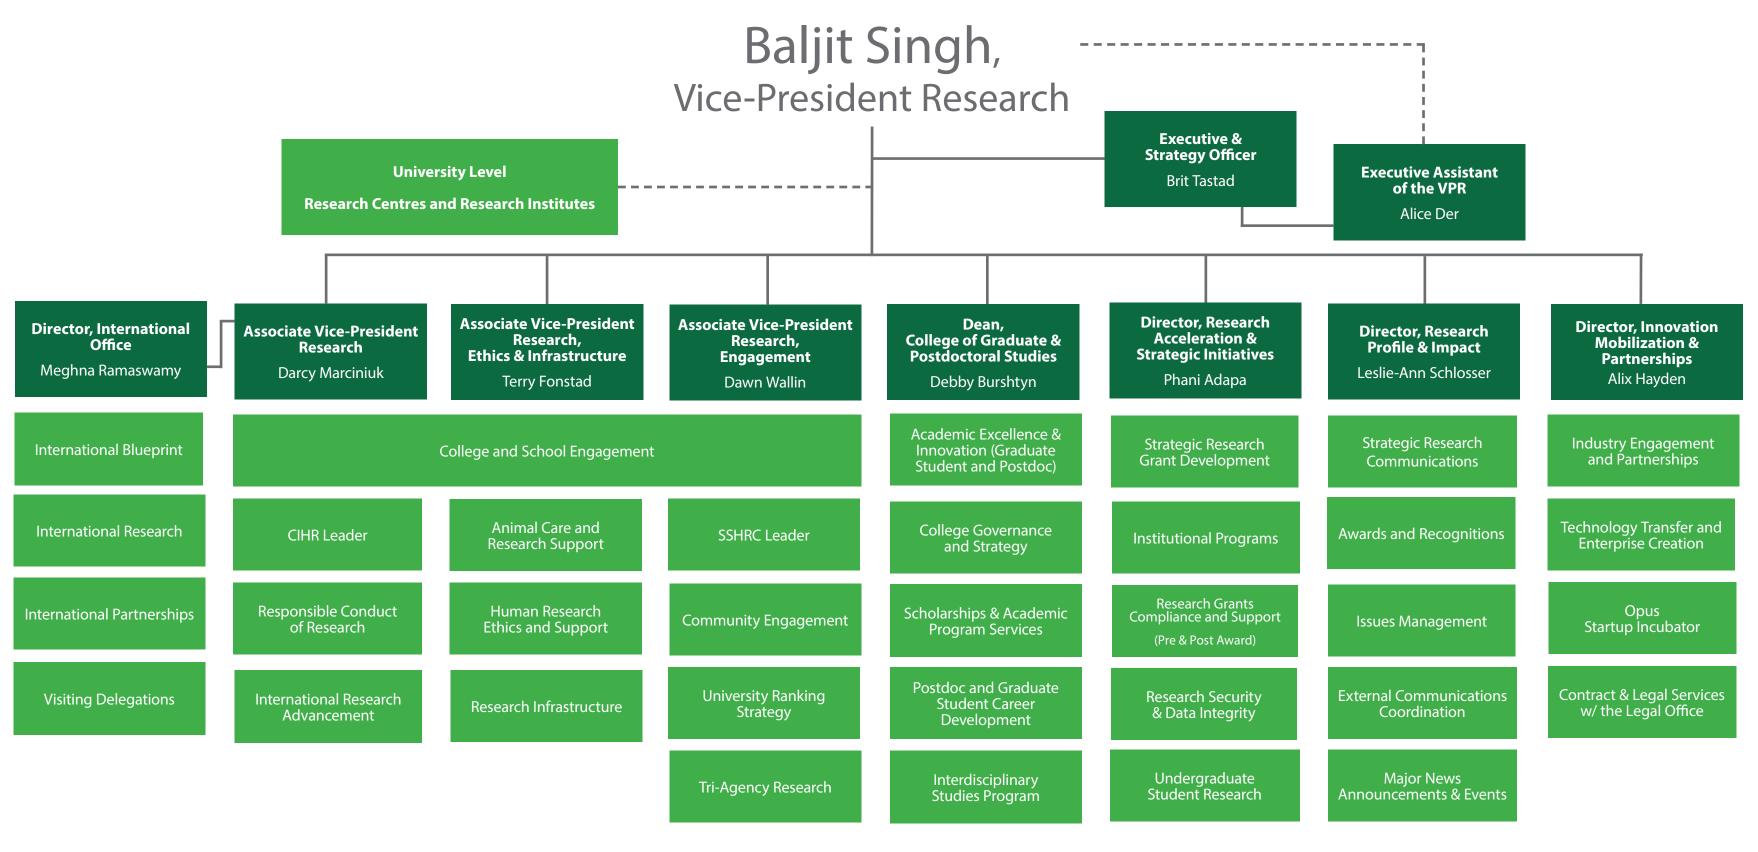

#### Office of the Vice-President Research









### Associate Vice-President, Research



## College of Graduate and Postdoctoral Studies

Debby Burshtyn, Dean







# Research Acceleration and Strategic Initiatives

Phani Adapa, Director **Associate Director Associate Director** Olga Baron Danielle Ellis Strategic Research Undergraudate Research Scholarly & Artistic Work Strategic and Institutional Research Initiatives Incubation, Development National Research Security **Grant Management** (Pre and Post Award) & Experience Coordinator, **Research Support** Sr. Research Security **Research Specialist** Undergraduate Research Initiative Sr. Research Specialist Sr. Research Specialist **Research Specialist Programs Coordinator** Specialist Specialist **Post Award** Sara Mueller Heidi Smithson **Doreen Canillas** Meaghan Risling N